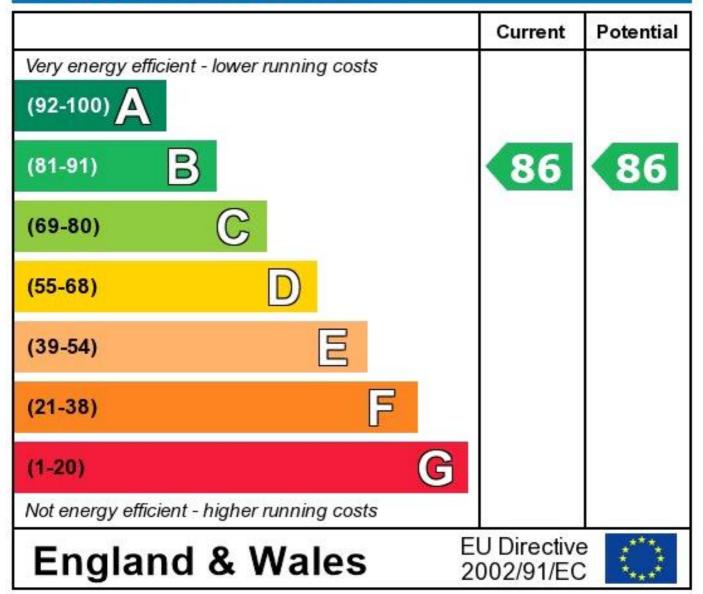

## **Energy Efficiency Rating**

The energy efficiency rating is a measure of the overall efficiency of a home. The higher the rating the more energy efficient the home is and the lower the fuel bills will be.